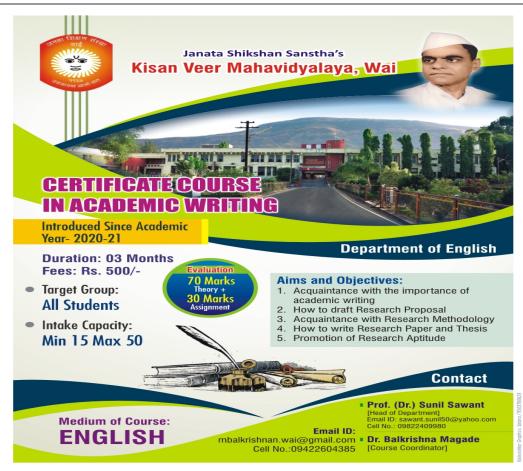

# Department of English Course:CERTIFICATE COURSE IN ACADEMIC WRITING 2021-22

### Aims and Objectives:

- 1. Acquaintance with the importance of academic writing
- 2. Acquaintance with the types of academic writing
- 3. Acquaintance with characteristic features of academic writing
- 4. How to cite references
- 5. Promotion of Research Culture

**Duration:** 3 months

Target Group: All Students

Intake Capacity: 50

Fee: 500/-