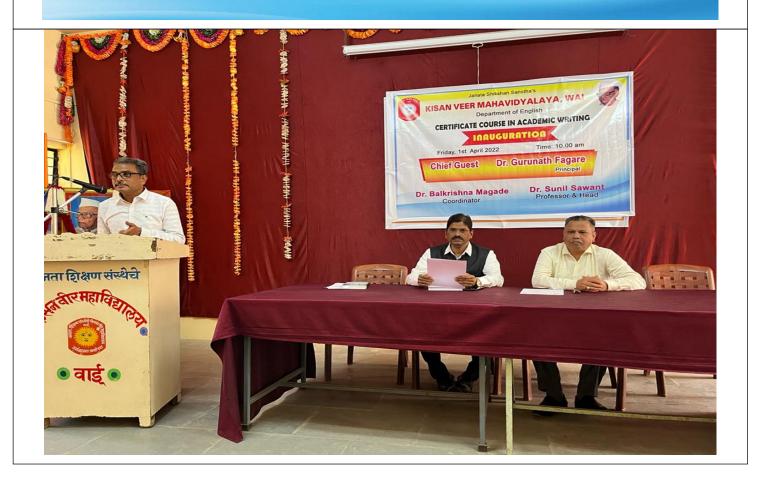

### NOTICE

All the students who have enrolled their names for admission to the CERTIFICATE COURSE IN ACADEMIC WRITING conducted by the Department of English are hereby informed that the Inaugural Programme of this course will be organized on Friday 1<sup>st</sup> April 2022 at 10.00 am in the Department of English. They should remain present for the same.

## INAUGURAL PROGRAMME

\*\*\*\*\*\*\*\*\*\*\*\*\*\*\*\*\*\*

Friday 1st April 2022, Time: 10.00 am

Welcome and Introduction : Dr. Balkrishna Magade

Coordinator

Chief Guest : Dr. Gurunath Fagare

Principal

Chairperson : Dr. Sunil Sawant

Professor & Head

Vote of Thanks : Dr. Ambadas Sakat

Assistant Professor

Anchor : Mrs. Reshma Makandar

Assistant Professor

Professor & Head
Department of English
Kisan Veer Mahavidyalaya, Wai