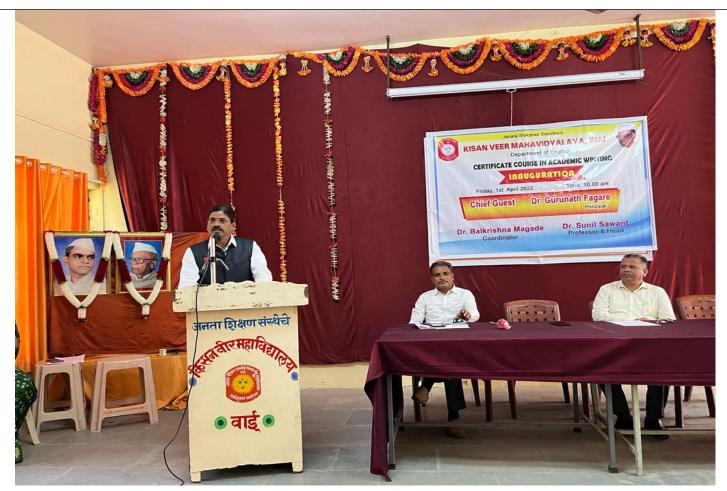

## INAUGURAL PROGRAMME

\*\*\*\*\*\*\*\*\*\*\*\*\*\*\*\*\*\*

Friday 1st April 2022, Time: 10.00 am

Welcome and Introduction : Dr. Balkrishna Magade

Coordinator

Chief Guest : Dr. Gurunath Fagare

Principal

Chairperson : Dr. Sunil Sawant

Professor & Head

Vote of Thanks : Dr. Ambadas Sakat

Assistant Professor

Anchor : Mrs. Reshma Makandar

Assistant Professor

Professor & Head
Department of English
Kisan Veer Mahavidyalaya, Wai