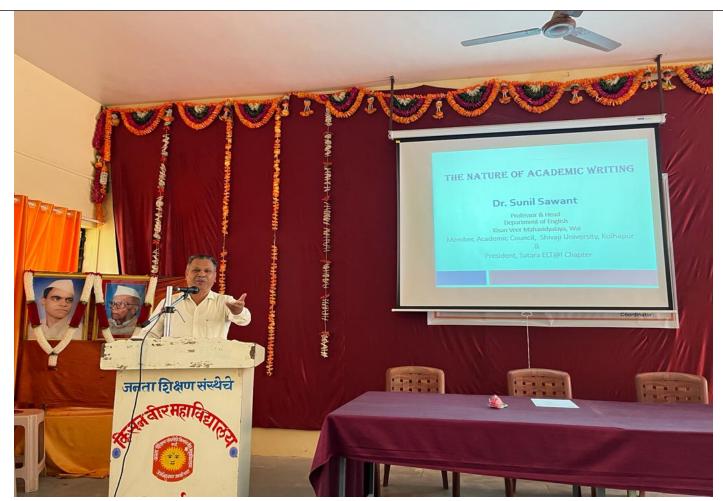

## INAUGURAL PROGRAMME

\*\*\*\*\*\*\*\*\*\*\*\*\*\*\*\*\*\*

Friday 1st April 2022, Time: 10.00 am

Welcome and Introduction : Dr. Balkrishna Magade

Coordinator

Chief Guest : Dr. Gurunath Fagare

Principal

Chairperson : Dr. Sunil Sawant

Professor & Head

Vote of Thanks : Dr. Ambadas Sakat

Assistant Professor

Anchor : Mrs. Reshma Makandar

Assistant Professor

Professor & Head
Department of English
Kisan Veer Mahavidyalaya, Wai